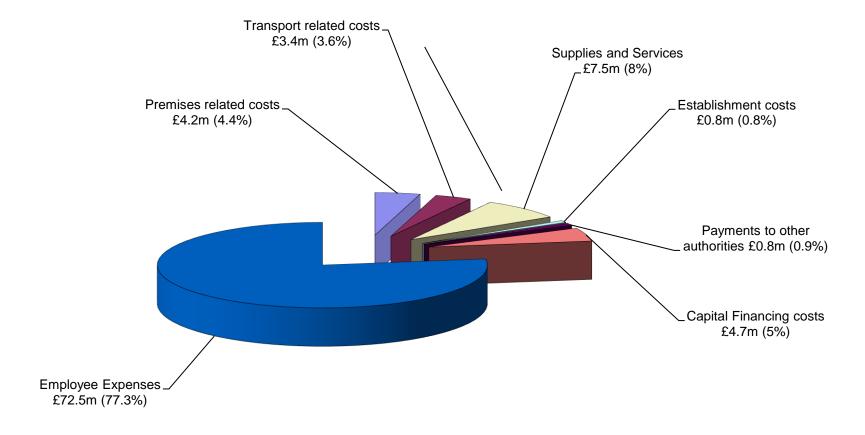

# **CONTENTS**

|                                                           | Page<br>Number |
|-----------------------------------------------------------|----------------|
| Council Tax Information and Precepts                      | 3              |
| 2022/2023 Revenue Budget Pages                            | 4-5            |
| Summary of Budget Changes and Commitments in Future Years | 6              |
| Analysis of Spending 2022/2023 - Pie Chart                | 7              |